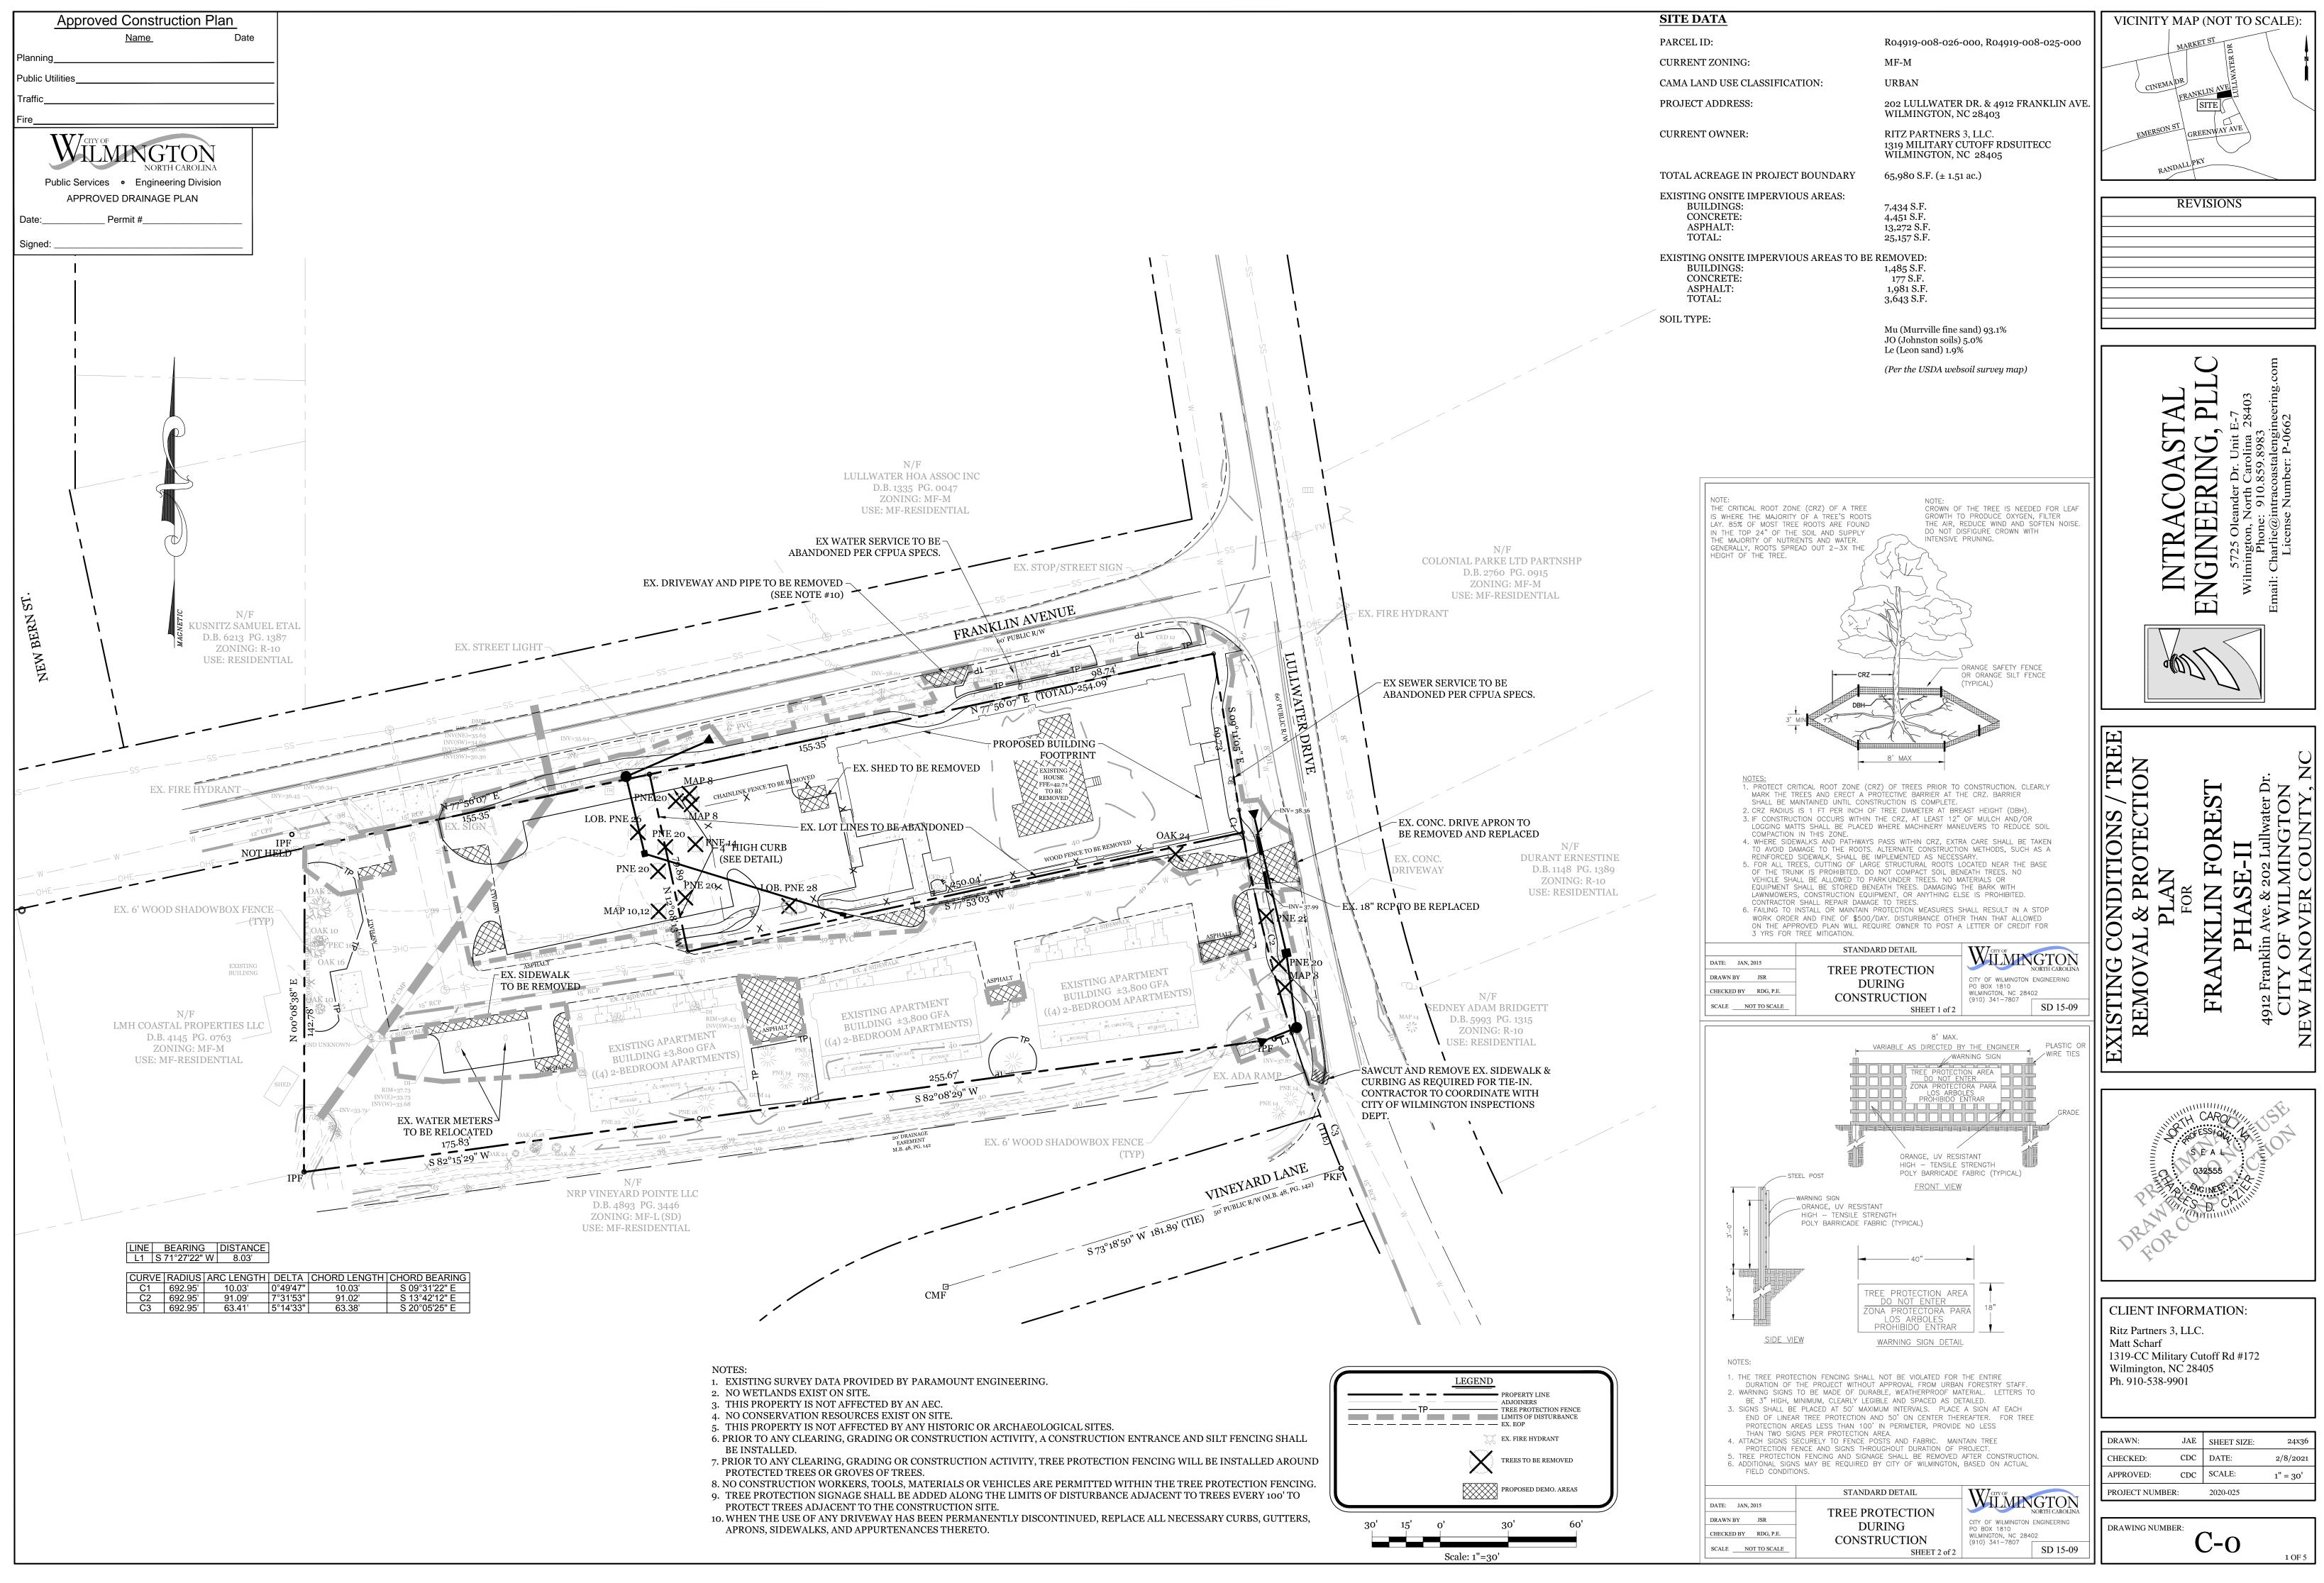

Scale: 1"=30'

2 OF 5

- THE CONTRACTOR SHALL VISIT THE SITE AND BECOME FAMILIAR WITH EXISTING CONDITIONS BOTH ON AND ADJACENT TO THE SITE CLEARING: CONTRACTOR SHALL REMOVE ALL TREES AND VEGETATION WITHIN LIMITS OF CONSTRUCTION UNLESS OTHERWISE DESIGNATED TO REMAIN.
- OR ANY OTHER UNSUITABLE MATERIAL WITHIN LIMITS OF CONSTRUCTION
- MUCKING: CONTRACTOR SHALL COORDINATE WITH OWNER AND THEIR GEOTECHNICAL REPRESENTATIVE TO COORDINATE REMOVAL OF ANY SOFT AREAS.
- FILL AND COMPACTION SHOULD COMPLY WITH GEOTECHNICAL RECOMMENDATIONS.
- QUANTITIES AND COMPLETE INSTALLATION TO SPECIFIED GRADES
- THE CONTRACTOR SHALL FURNISH SUITABLE BORROW MATERIAL FROM AN OFF-SITE PROPERLY PERMITTED FACILITY AS REQUIRED.
- IN WRITING, NOT LESS THAN 10 DAYS PRIOR TO EXCAVATING
- THE CONTRACTOR SHALL BE REPAIRED AT THE EXPENSE OF THE CONTRACTOR.
- 14. THE CONTRACTOR SHALL FIELD VERIFY ALL DIMENSIONS AT THE SITE. FURTHERMORE THE CONTRACTOR SHALL REPORT ALL DISCREPANCIES OR QUESTIONS TO THE ENGINEER
- 15. THE CONTRACTOR SHALL PROVIDE ANY AND ALL LAYOUT REQUIRED TO CONSTRUCT HIS WORK UNLESS OTHERWISE DIRECTED BY OWNER
- RESPONSIBILITY OF THE CONTRACTOR AND SHALL COMPLY WITH ALL REQUIREMENTS.
- 18. ALL AREAS SHALL BE GRADED FOR POSITIVE DRAINAGE. CONTRACTOR SHALL REPORT ANY DISCREPANCIES TO THE ENGINEER PRIOR TO INSTALLATION. ALL AREAS SHALL BE SLOPED
- TO DRAIN AWAY FROM BUILDINGS AT ALL TIMES.
- 19. CONCRETE FOR WALKS, CURBS AND DRIVES SHALL HAVE A MINIMUM COMPRESSIVE STRENGTH OF 3000 PSI @ 28 DAYS AIR ENTRAINED.
- 21. ALL SIDEWALKS SHALL BE FREE OF CRACKS, BREAKS, OR ANY OTHER DEFECT PRIOR TO RECEIVING A CERTIFICATE OF OCCUPANCY.

GRUBBING AND STRIPPING: CONTRACTOR SHALL RAKE AND REMOVE ROOTS, STUMPS, VEGETATION, DEBRIS, EXISTING STRUCTURES ABOVE AND BELOW GRADE, ORGANIC MATERIAL

DISPOSAL: CLEARED, GRUBBED, STRIPPED OR OTHER WASTE MATERIAL SHALL BE REMOVED FROM SITE AND DISPOSED OF IN A PROPERLY PERMITTED FACILITY.

THE CONTRACTOR SHALL NOTE THAT THE GRADING PLAN MAY NOT REPRESENT A BALANCED EARTHWORK CONDITION. THE CONTRACTOR SHALL BE RESPONSIBLE FOR CUT AND FILL

INFORMATION CONCERNING UNDERGROUND UTILITIES WAS OBTAINED FROM AVAILABLE RECORDS. IT SHALL BE THE RESPONSIBILITY OF THE CONTRACTOR TO DETERMINE THE EXACT ELEVATIONS AND LOCATIONS OF ALL EXISTING UTILITIES AT ALL CROSSINGS PRIOR TO COMMENCING TRENCH EXCAVATION. IF ACTUAL CLEARANCES ARE LESS THAN INDICATED ON PLAN, THE CONTRACTOR SHALL CONTACT THE DESIGN ENGINEER BEFORE PROCEEDING WITH CONSTRUCTION. ANY CONDITION DISCOVERED OR EXISTING THAT FICATION OF THESE PLANS SHALL BE BROUGHT TO THE ATTENTION OF THE DESIGN ENGINEER BEFORE PROCEEDING WITH CONSTRUCTION 10. NO CONSTRUCTION IS TO BEGIN BEFORE LOCATION OF EXISTING UTILITIES HAS BEEN DETERMINED. CALL "NC ONE-CALL" AT LEAST 48 HOURS BEFORE COMMENCING CONSTRUCTION. 11. THE CONTRACTOR IS RESPONSIBLE FOR THE LOCATION AND PROTECTION OF ALL EXISTING UTILITIES DURING CONSTRUCTION. BEFORE COMMENCING ANY EXCAVATIONS IN OR ALONG ROADWAYS OR RIGHT-OF-WAYS, PUBLIC AREAS OR IN PRIVATE EASEMENTS, THE CONTRACTOR SHALL NOTIFY ALL APPROPRIATE PERSONNEL OF THEIR INTENT TO EXCAVATE,

12. THE CONTRACTOR SHALL BE RESPONSIBLE TO COORDINATE DISCONNECTION/ RECONNECTION AND/OR THE RELOCATION OF ALL EXISTING UTILITIES WITH APPROPRIATE PERSONNEL 13. CONTRACTOR SHALL ADJUST ALL MANHOLES, VALVE & CURB BOXES TO FINAL GRADE UPON COMPLETION OF ALL CONSTRUCTION. ANY BOXES DAMAGED OR OTHERWISE DISTURBED BY

16. ALL SERVICE CONNECTIONS SHALL BE INSTALLED TO MEET ALL LOCAL, STATE, AND CFPUA CODES. METERS, TAPS, MATERIALS, WORKMANSHIP AND ALL FEES SHALL BE THE

17. ALL BACKFILL FROM UTILITY INSTALLATION MUST BE COMPACTED OR AMENDED TO PROVIDE TRAFFIC BEARING CAPACITY. GEOTECHNICAL ENGINEER TO BE CONSULTED AT

20. FIELD TESTING SHALL BE DONE BY AN INDEPENDENT TESTING LABORATORY PAID FOR BY THE OWNER. FURTHER TESTING REQUIRED DUE TO A FAILED TEST WILL BE PAID FOR BY THE

3 OF 5

| REES                                                                                                                                                                                                                                                                                                                                                                                                                                                                                                                                                                                                                                                                                                                                                                                                                                                                                                                                                                                                                                                                                                                                                                                                                                                                                                                                                                                                                                                                                                                                                                                                                                                                                                                                                                                                                                                                                                                                                                                                                                                                                                                           | BOTANICAL / COMMON NAME                                     | CONT  |
|--------------------------------------------------------------------------------------------------------------------------------------------------------------------------------------------------------------------------------------------------------------------------------------------------------------------------------------------------------------------------------------------------------------------------------------------------------------------------------------------------------------------------------------------------------------------------------------------------------------------------------------------------------------------------------------------------------------------------------------------------------------------------------------------------------------------------------------------------------------------------------------------------------------------------------------------------------------------------------------------------------------------------------------------------------------------------------------------------------------------------------------------------------------------------------------------------------------------------------------------------------------------------------------------------------------------------------------------------------------------------------------------------------------------------------------------------------------------------------------------------------------------------------------------------------------------------------------------------------------------------------------------------------------------------------------------------------------------------------------------------------------------------------------------------------------------------------------------------------------------------------------------------------------------------------------------------------------------------------------------------------------------------------------------------------------------------------------------------------------------------------|-------------------------------------------------------------|-------|
| $\bigcirc$                                                                                                                                                                                                                                                                                                                                                                                                                                                                                                                                                                                                                                                                                                                                                                                                                                                                                                                                                                                                                                                                                                                                                                                                                                                                                                                                                                                                                                                                                                                                                                                                                                                                                                                                                                                                                                                                                                                                                                                                                                                                                                                     | Cercis c. `Forest Pansy` TM / Forest Pansy Redbud           | B&B   |
|                                                                                                                                                                                                                                                                                                                                                                                                                                                                                                                                                                                                                                                                                                                                                                                                                                                                                                                                                                                                                                                                                                                                                                                                                                                                                                                                                                                                                                                                                                                                                                                                                                                                                                                                                                                                                                                                                                                                                                                                                                                                                                                                | llex x a. `East Palatka` / Single Stem East Palatka Holly   | B&B   |
| and the second s | Quercus virginiana / Southern Live Oak                      | B & B |
| IRUBS                                                                                                                                                                                                                                                                                                                                                                                                                                                                                                                                                                                                                                                                                                                                                                                                                                                                                                                                                                                                                                                                                                                                                                                                                                                                                                                                                                                                                                                                                                                                                                                                                                                                                                                                                                                                                                                                                                                                                                                                                                                                                                                          | BOTANICAL / COMMON NAME                                     | CONT  |
| $\bigotimes$                                                                                                                                                                                                                                                                                                                                                                                                                                                                                                                                                                                                                                                                                                                                                                                                                                                                                                                                                                                                                                                                                                                                                                                                                                                                                                                                                                                                                                                                                                                                                                                                                                                                                                                                                                                                                                                                                                                                                                                                                                                                                                                   | Aucuba j. `Gold Dust` / Gold Dust Aucuba                    | 7 gal |
| સંસ                                                                                                                                                                                                                                                                                                                                                                                                                                                                                                                                                                                                                                                                                                                                                                                                                                                                                                                                                                                                                                                                                                                                                                                                                                                                                                                                                                                                                                                                                                                                                                                                                                                                                                                                                                                                                                                                                                                                                                                                                                                                                                                            | Fatsia japonica / Japanese Fatsia                           | 7 gal |
|                                                                                                                                                                                                                                                                                                                                                                                                                                                                                                                                                                                                                                                                                                                                                                                                                                                                                                                                                                                                                                                                                                                                                                                                                                                                                                                                                                                                                                                                                                                                                                                                                                                                                                                                                                                                                                                                                                                                                                                                                                                                                                                                | Hydrangea p. `Limelight` TM / Limelight Hydrangea           | 3 gal |
| $\bigcirc$                                                                                                                                                                                                                                                                                                                                                                                                                                                                                                                                                                                                                                                                                                                                                                                                                                                                                                                                                                                                                                                                                                                                                                                                                                                                                                                                                                                                                                                                                                                                                                                                                                                                                                                                                                                                                                                                                                                                                                                                                                                                                                                     | Ilex vomitoria `Nana` / Dwarf Yaupon                        | 3 gal |
| $\odot$                                                                                                                                                                                                                                                                                                                                                                                                                                                                                                                                                                                                                                                                                                                                                                                                                                                                                                                                                                                                                                                                                                                                                                                                                                                                                                                                                                                                                                                                                                                                                                                                                                                                                                                                                                                                                                                                                                                                                                                                                                                                                                                        | Ligustrum j. `Recurvifolium` / Wax leaf ligustrum           | 7 gal |
| $\bigcirc$                                                                                                                                                                                                                                                                                                                                                                                                                                                                                                                                                                                                                                                                                                                                                                                                                                                                                                                                                                                                                                                                                                                                                                                                                                                                                                                                                                                                                                                                                                                                                                                                                                                                                                                                                                                                                                                                                                                                                                                                                                                                                                                     | Ligustrum japonicum / Tree Form Ligustrum                   | B&B   |
| $\ominus$                                                                                                                                                                                                                                                                                                                                                                                                                                                                                                                                                                                                                                                                                                                                                                                                                                                                                                                                                                                                                                                                                                                                                                                                                                                                                                                                                                                                                                                                                                                                                                                                                                                                                                                                                                                                                                                                                                                                                                                                                                                                                                                      | Miscanthus s. `Adagio` / Adagio Eulalia Grass               | 3 gal |
| $\bigcirc$                                                                                                                                                                                                                                                                                                                                                                                                                                                                                                                                                                                                                                                                                                                                                                                                                                                                                                                                                                                                                                                                                                                                                                                                                                                                                                                                                                                                                                                                                                                                                                                                                                                                                                                                                                                                                                                                                                                                                                                                                                                                                                                     | Nandina domestica / Heavenly Bamboo                         | 3 gal |
| $\bigoplus$                                                                                                                                                                                                                                                                                                                                                                                                                                                                                                                                                                                                                                                                                                                                                                                                                                                                                                                                                                                                                                                                                                                                                                                                                                                                                                                                                                                                                                                                                                                                                                                                                                                                                                                                                                                                                                                                                                                                                                                                                                                                                                                    | Nandina domestica `Firepower` / Firepower Heavenly Bamboo   | 3 gal |
| ÷                                                                                                                                                                                                                                                                                                                                                                                                                                                                                                                                                                                                                                                                                                                                                                                                                                                                                                                                                                                                                                                                                                                                                                                                                                                                                                                                                                                                                                                                                                                                                                                                                                                                                                                                                                                                                                                                                                                                                                                                                                                                                                                              | Podocarpus macrophyllus `Dwarf Pringles` / Dwarf Podocarpus | 7 gal |
| ROUND COVERS                                                                                                                                                                                                                                                                                                                                                                                                                                                                                                                                                                                                                                                                                                                                                                                                                                                                                                                                                                                                                                                                                                                                                                                                                                                                                                                                                                                                                                                                                                                                                                                                                                                                                                                                                                                                                                                                                                                                                                                                                                                                                                                   | BOTANICAL / COMMON NAME                                     | CONT  |
|                                                                                                                                                                                                                                                                                                                                                                                                                                                                                                                                                                                                                                                                                                                                                                                                                                                                                                                                                                                                                                                                                                                                                                                                                                                                                                                                                                                                                                                                                                                                                                                                                                                                                                                                                                                                                                                                                                                                                                                                                                                                                                                                | Liriope gigantea / Giant Liriope                            | 1 GAL |
|                                                                                                                                                                                                                                                                                                                                                                                                                                                                                                                                                                                                                                                                                                                                                                                                                                                                                                                                                                                                                                                                                                                                                                                                                                                                                                                                                                                                                                                                                                                                                                                                                                                                                                                                                                                                                                                                                                                                                                                                                                                                                                                                | Trachelospermum a. `Asiatic` / Asiatic Jasmine              | 1 qt  |
| DD/SEED                                                                                                                                                                                                                                                                                                                                                                                                                                                                                                                                                                                                                                                                                                                                                                                                                                                                                                                                                                                                                                                                                                                                                                                                                                                                                                                                                                                                                                                                                                                                                                                                                                                                                                                                                                                                                                                                                                                                                                                                                                                                                                                        | BOTANICAL / COMMON NAME                                     | CONT  |
|                                                                                                                                                                                                                                                                                                                                                                                                                                                                                                                                                                                                                                                                                                                                                                                                                                                                                                                                                                                                                                                                                                                                                                                                                                                                                                                                                                                                                                                                                                                                                                                                                                                                                                                                                                                                                                                                                                                                                                                                                                                                                                                                | Eremochloa ophiuroides / Centipede Sod                      | sod   |