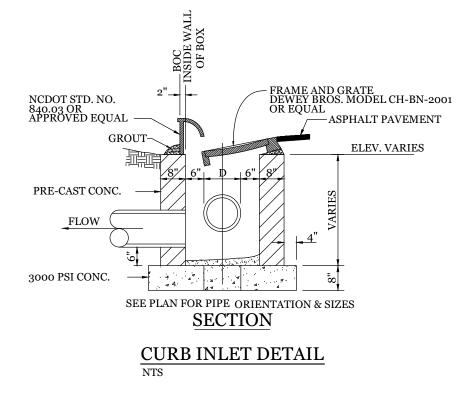

12. THE CONTRACTOR SHALL BE RESPONSIBLE TO COORDINATE DISCONNECTION/ RECONNECTION AND/OR THE RELOCATION OF ALL EXISTING UTILITIES WITH APPROPRIATE PERSONNEL 13. CONTRACTOR SHALL ADJUST ALL MANHOLES, VALVE & CURB BOXES TO FINAL GRADE UPON COMPLETION OF ALL CONSTRUCTION. ANY BOXES DAMAGED OR OTHERWISE DISTURBED BY

16. ALL SERVICE CONNECTIONS SHALL BE INSTALLED TO MEET ALL LOCAL, STATE, AND CFPUA CODES. METERS, TAPS, MATERIALS, WORKMANSHIP AND ALL FEES SHALL BE THE

17. ALL BACKFILL FROM UTILITY INSTALLATION MUST BE COMPACTED OR AMENDED TO PROVIDE TRAFFIC BEARING CAPACITY. GEOTECHNICAL ENGINEER TO BE CONSULTED AT

20. FIELD TESTING SHALL BE DONE BY AN INDEPENDENT TESTING LABORATORY PAID FOR BY THE OWNER. FURTHER TESTING REQUIRED DUE TO A FAILED TEST WILL BE PAID FOR BY THE









3 OF 5







| REES