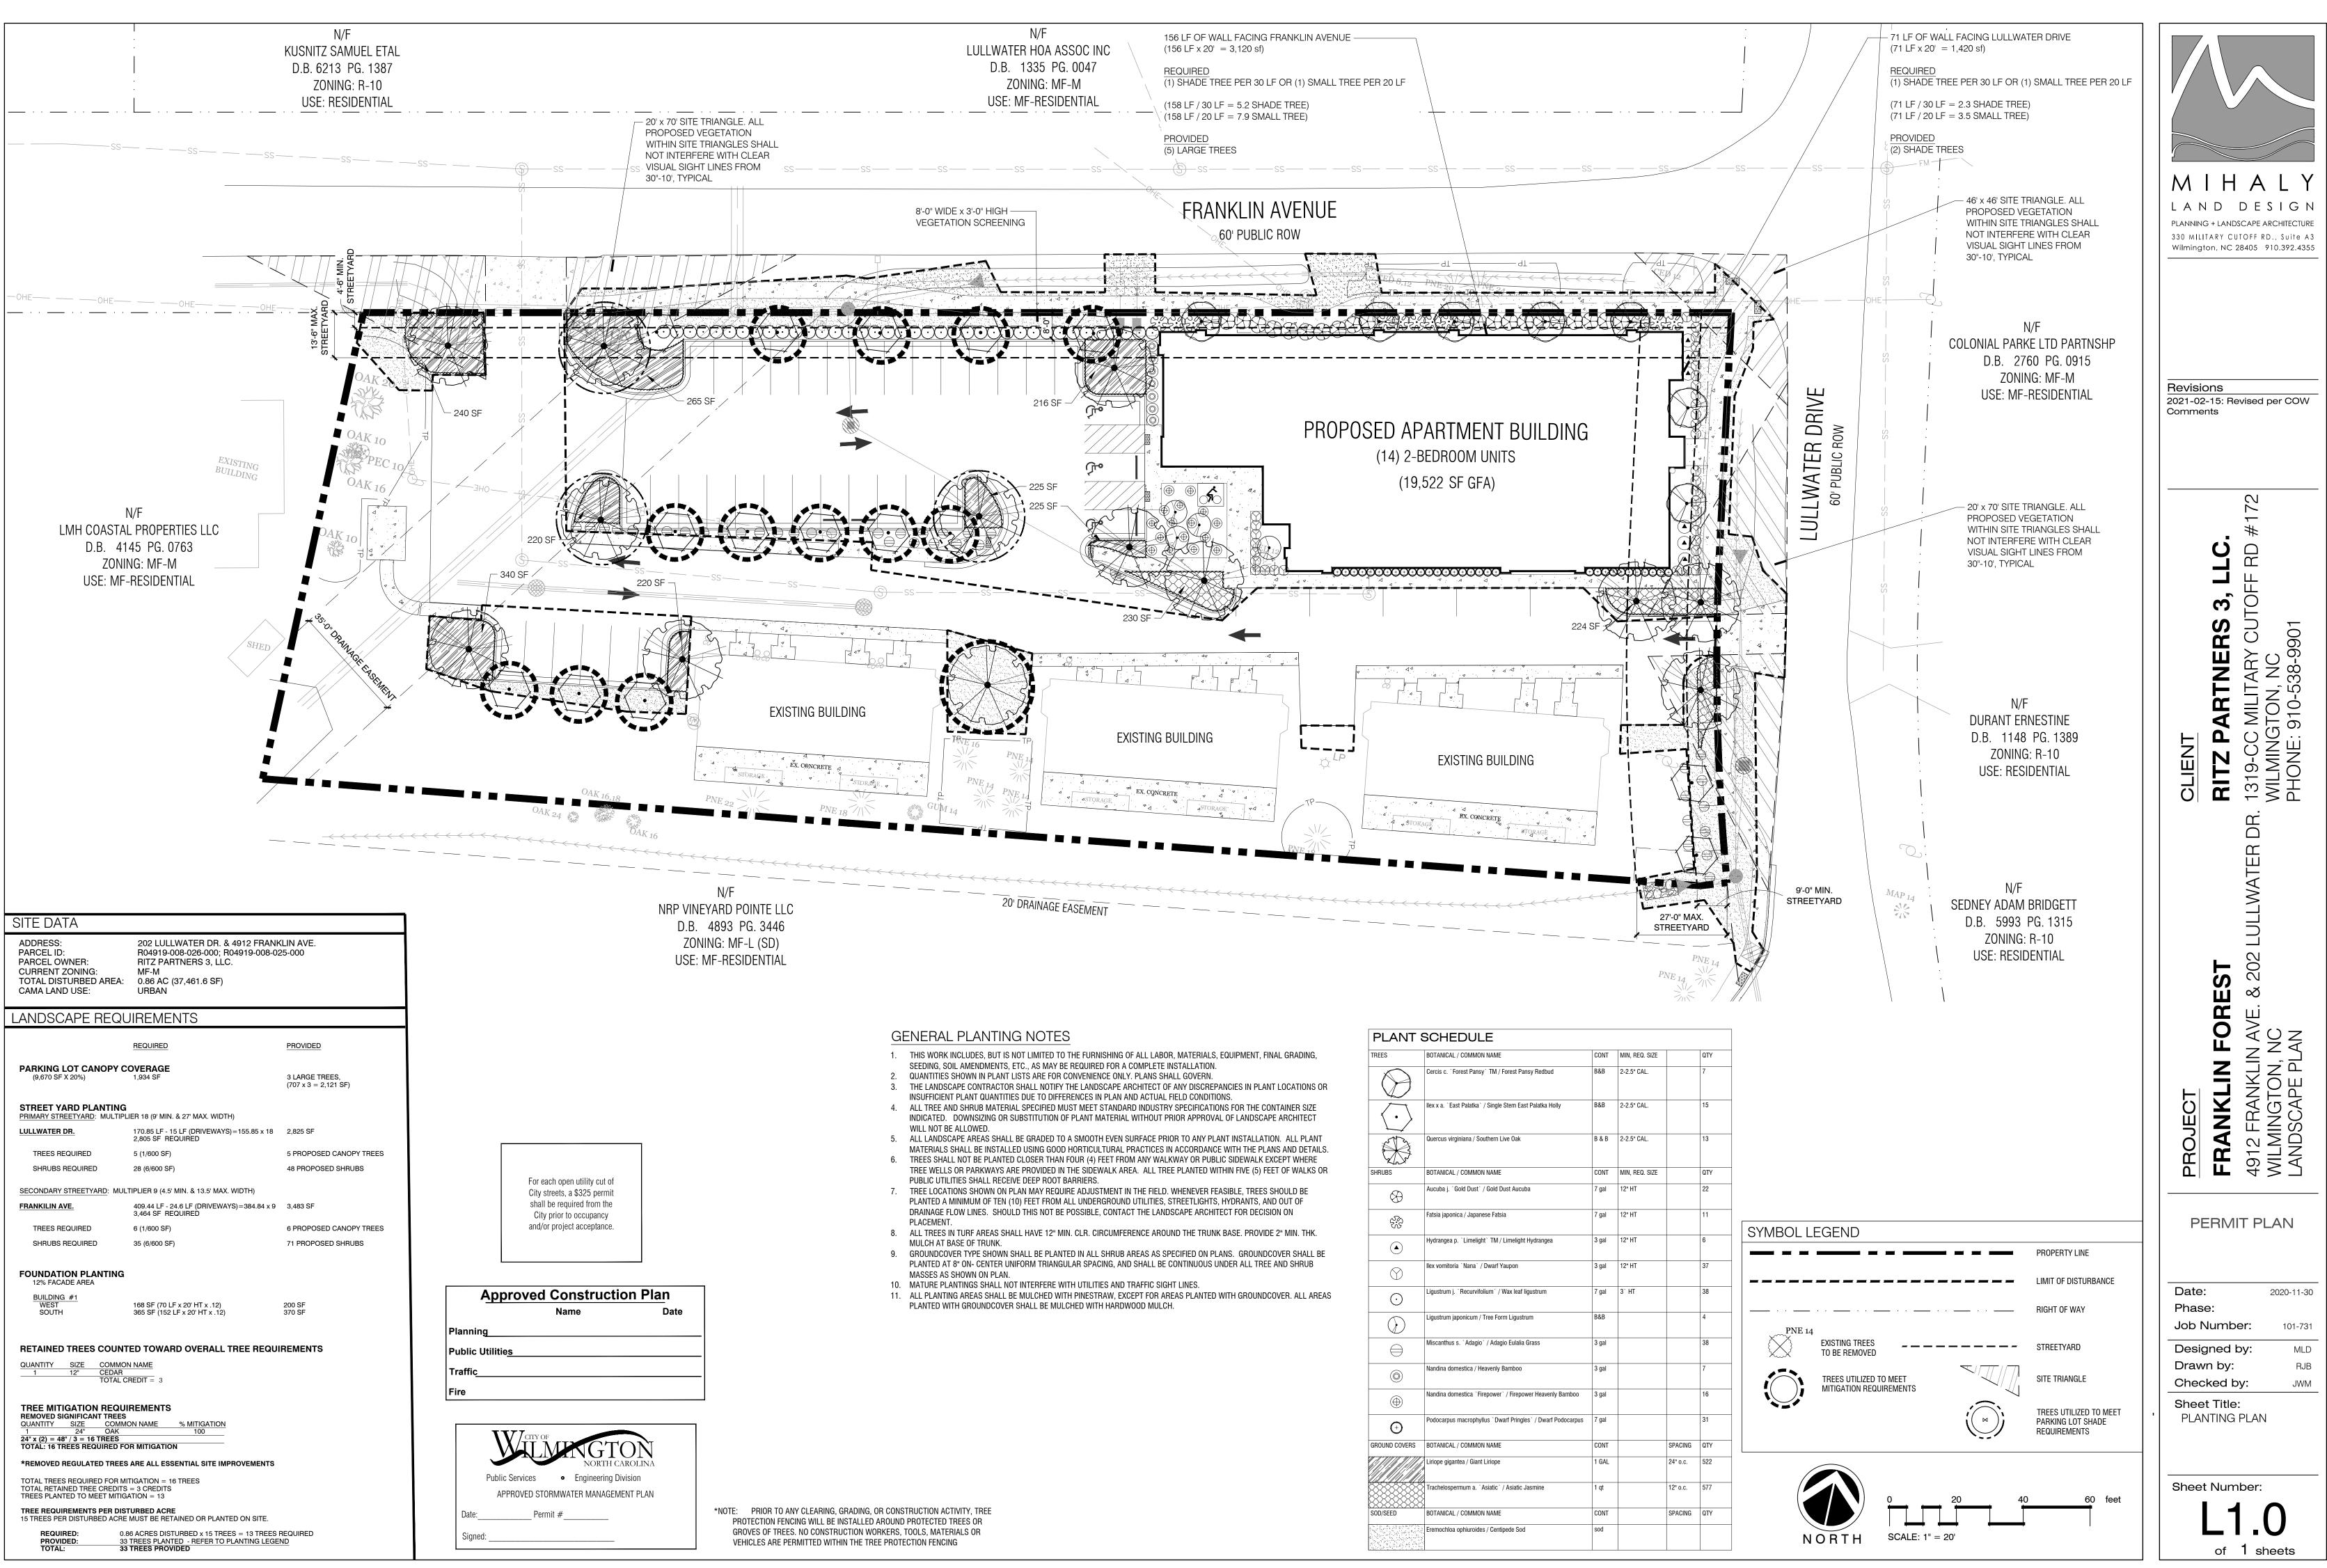

20. FIELD TESTING SHALL BE DONE BY AN INDEPENDENT TESTING LABORATORY PAID FOR BY THE OWNER. FURTHER TESTING REQUIRED DUE TO A FAILED TEST WILL BE PAID FOR BY THE

3 OF 5

| REES                                                                                                                                                                                                                                                                                                                                                                                                                                                                                                                                                                                                                                                                                                                                                                                                                                                                                                                                                                                                                                                                                                                                                                                                                                                                                                                                                                                                                                                                                                                                                                                                                                                                                                                                                                                                                                                                                                                                                                                                                                                                                                                           | BOTANICAL / COMMON NAME                                     | CONT  |
|--------------------------------------------------------------------------------------------------------------------------------------------------------------------------------------------------------------------------------------------------------------------------------------------------------------------------------------------------------------------------------------------------------------------------------------------------------------------------------------------------------------------------------------------------------------------------------------------------------------------------------------------------------------------------------------------------------------------------------------------------------------------------------------------------------------------------------------------------------------------------------------------------------------------------------------------------------------------------------------------------------------------------------------------------------------------------------------------------------------------------------------------------------------------------------------------------------------------------------------------------------------------------------------------------------------------------------------------------------------------------------------------------------------------------------------------------------------------------------------------------------------------------------------------------------------------------------------------------------------------------------------------------------------------------------------------------------------------------------------------------------------------------------------------------------------------------------------------------------------------------------------------------------------------------------------------------------------------------------------------------------------------------------------------------------------------------------------------------------------------------------|-------------------------------------------------------------|-------|
| $\bigcirc$                                                                                                                                                                                                                                                                                                                                                                                                                                                                                                                                                                                                                                                                                                                                                                                                                                                                                                                                                                                                                                                                                                                                                                                                                                                                                                                                                                                                                                                                                                                                                                                                                                                                                                                                                                                                                                                                                                                                                                                                                                                                                                                     | Cercis c. `Forest Pansy` TM / Forest Pansy Redbud           | B&B   |
|                                                                                                                                                                                                                                                                                                                                                                                                                                                                                                                                                                                                                                                                                                                                                                                                                                                                                                                                                                                                                                                                                                                                                                                                                                                                                                                                                                                                                                                                                                                                                                                                                                                                                                                                                                                                                                                                                                                                                                                                                                                                                                                                | llex x a. `East Palatka` / Single Stem East Palatka Holly   | B&B   |
| and the second s | Quercus virginiana / Southern Live Oak                      | B & B |
| IRUBS                                                                                                                                                                                                                                                                                                                                                                                                                                                                                                                                                                                                                                                                                                                                                                                                                                                                                                                                                                                                                                                                                                                                                                                                                                                                                                                                                                                                                                                                                                                                                                                                                                                                                                                                                                                                                                                                                                                                                                                                                                                                                                                          | BOTANICAL / COMMON NAME                                     | CONT  |
| $\bigotimes$                                                                                                                                                                                                                                                                                                                                                                                                                                                                                                                                                                                                                                                                                                                                                                                                                                                                                                                                                                                                                                                                                                                                                                                                                                                                                                                                                                                                                                                                                                                                                                                                                                                                                                                                                                                                                                                                                                                                                                                                                                                                                                                   | Aucuba j. `Gold Dust` / Gold Dust Aucuba                    | 7 gal |
| સંસ                                                                                                                                                                                                                                                                                                                                                                                                                                                                                                                                                                                                                                                                                                                                                                                                                                                                                                                                                                                                                                                                                                                                                                                                                                                                                                                                                                                                                                                                                                                                                                                                                                                                                                                                                                                                                                                                                                                                                                                                                                                                                                                            | Fatsia japonica / Japanese Fatsia                           | 7 gal |
|                                                                                                                                                                                                                                                                                                                                                                                                                                                                                                                                                                                                                                                                                                                                                                                                                                                                                                                                                                                                                                                                                                                                                                                                                                                                                                                                                                                                                                                                                                                                                                                                                                                                                                                                                                                                                                                                                                                                                                                                                                                                                                                                | Hydrangea p. `Limelight` TM / Limelight Hydrangea           | 3 gal |
| $\bigcirc$                                                                                                                                                                                                                                                                                                                                                                                                                                                                                                                                                                                                                                                                                                                                                                                                                                                                                                                                                                                                                                                                                                                                                                                                                                                                                                                                                                                                                                                                                                                                                                                                                                                                                                                                                                                                                                                                                                                                                                                                                                                                                                                     | Ilex vomitoria `Nana` / Dwarf Yaupon                        | 3 gal |
| $\odot$                                                                                                                                                                                                                                                                                                                                                                                                                                                                                                                                                                                                                                                                                                                                                                                                                                                                                                                                                                                                                                                                                                                                                                                                                                                                                                                                                                                                                                                                                                                                                                                                                                                                                                                                                                                                                                                                                                                                                                                                                                                                                                                        | Ligustrum j. `Recurvifolium` / Wax leaf ligustrum           | 7 gal |
| $\bigcirc$                                                                                                                                                                                                                                                                                                                                                                                                                                                                                                                                                                                                                                                                                                                                                                                                                                                                                                                                                                                                                                                                                                                                                                                                                                                                                                                                                                                                                                                                                                                                                                                                                                                                                                                                                                                                                                                                                                                                                                                                                                                                                                                     | Ligustrum japonicum / Tree Form Ligustrum                   | B&B   |
| $\ominus$                                                                                                                                                                                                                                                                                                                                                                                                                                                                                                                                                                                                                                                                                                                                                                                                                                                                                                                                                                                                                                                                                                                                                                                                                                                                                                                                                                                                                                                                                                                                                                                                                                                                                                                                                                                                                                                                                                                                                                                                                                                                                                                      | Miscanthus s. `Adagio` / Adagio Eulalia Grass               | 3 gal |
| $\bigcirc$                                                                                                                                                                                                                                                                                                                                                                                                                                                                                                                                                                                                                                                                                                                                                                                                                                                                                                                                                                                                                                                                                                                                                                                                                                                                                                                                                                                                                                                                                                                                                                                                                                                                                                                                                                                                                                                                                                                                                                                                                                                                                                                     | Nandina domestica / Heavenly Bamboo                         | 3 gal |
| $\bigoplus$                                                                                                                                                                                                                                                                                                                                                                                                                                                                                                                                                                                                                                                                                                                                                                                                                                                                                                                                                                                                                                                                                                                                                                                                                                                                                                                                                                                                                                                                                                                                                                                                                                                                                                                                                                                                                                                                                                                                                                                                                                                                                                                    | Nandina domestica `Firepower` / Firepower Heavenly Bamboo   | 3 gal |
| ÷                                                                                                                                                                                                                                                                                                                                                                                                                                                                                                                                                                                                                                                                                                                                                                                                                                                                                                                                                                                                                                                                                                                                                                                                                                                                                                                                                                                                                                                                                                                                                                                                                                                                                                                                                                                                                                                                                                                                                                                                                                                                                                                              | Podocarpus macrophyllus `Dwarf Pringles` / Dwarf Podocarpus | 7 gal |
| ROUND COVERS                                                                                                                                                                                                                                                                                                                                                                                                                                                                                                                                                                                                                                                                                                                                                                                                                                                                                                                                                                                                                                                                                                                                                                                                                                                                                                                                                                                                                                                                                                                                                                                                                                                                                                                                                                                                                                                                                                                                                                                                                                                                                                                   | BOTANICAL / COMMON NAME                                     | CONT  |
|                                                                                                                                                                                                                                                                                                                                                                                                                                                                                                                                                                                                                                                                                                                                                                                                                                                                                                                                                                                                                                                                                                                                                                                                                                                                                                                                                                                                                                                                                                                                                                                                                                                                                                                                                                                                                                                                                                                                                                                                                                                                                                                                | Liriope gigantea / Giant Liriope                            | 1 GAL |
|                                                                                                                                                                                                                                                                                                                                                                                                                                                                                                                                                                                                                                                                                                                                                                                                                                                                                                                                                                                                                                                                                                                                                                                                                                                                                                                                                                                                                                                                                                                                                                                                                                                                                                                                                                                                                                                                                                                                                                                                                                                                                                                                | Trachelospermum a. `Asiatic` / Asiatic Jasmine              | 1 qt  |
| DD/SEED                                                                                                                                                                                                                                                                                                                                                                                                                                                                                                                                                                                                                                                                                                                                                                                                                                                                                                                                                                                                                                                                                                                                                                                                                                                                                                                                                                                                                                                                                                                                                                                                                                                                                                                                                                                                                                                                                                                                                                                                                                                                                                                        | BOTANICAL / COMMON NAME                                     | CONT  |
|                                                                                                                                                                                                                                                                                                                                                                                                                                                                                                                                                                                                                                                                                                                                                                                                                                                                                                                                                                                                                                                                                                                                                                                                                                                                                                                                                                                                                                                                                                                                                                                                                                                                                                                                                                                                                                                                                                                                                                                                                                                                                                                                | Eremochloa ophiuroides / Centipede Sod                      | sod   |