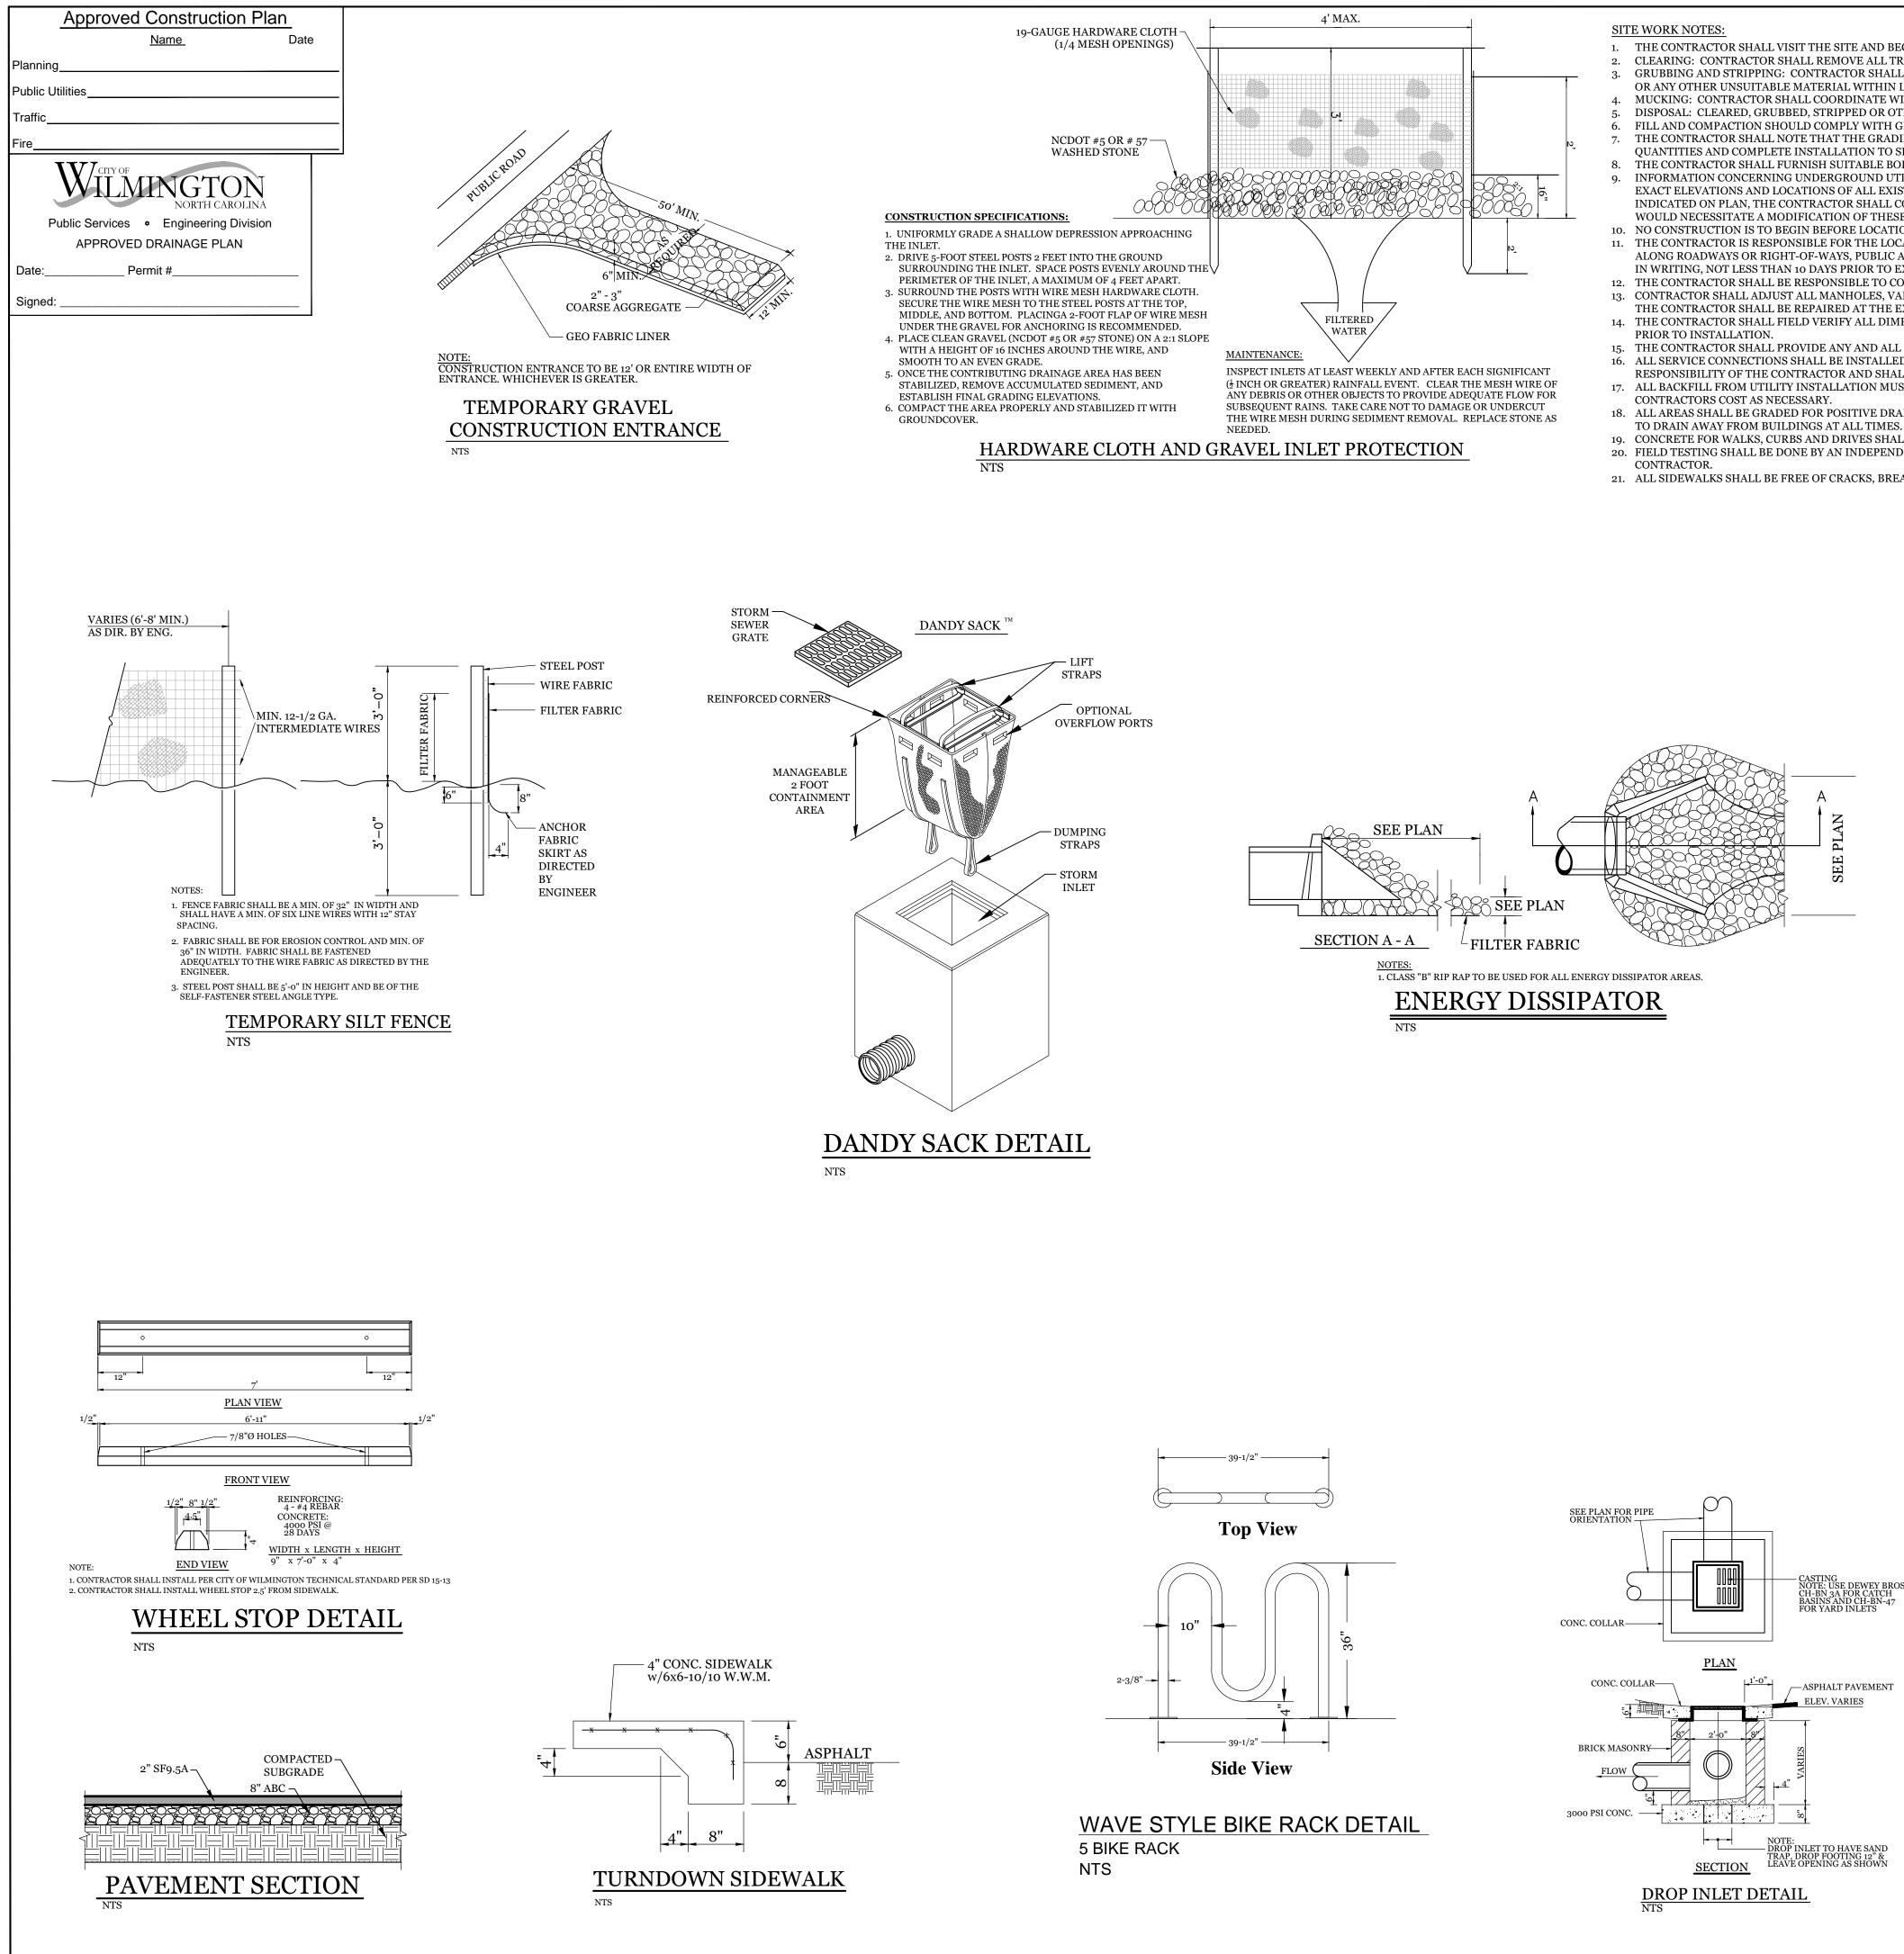

Scale: 1"=30'

2 OF 5

- THE CONTRACTOR SHALL VISIT THE SITE AND BECOME FAMILIAR WITH EXISTING CONDITIONS BOTH ON AND ADJACENT TO THE SITE CLEARING: CONTRACTOR SHALL REMOVE ALL TREES AND VEGETATION WITHIN LIMITS OF CONSTRUCTION UNLESS OTHERWISE DESIGNATED TO REMAIN.
- OR ANY OTHER UNSUITABLE MATERIAL WITHIN LIMITS OF CONSTRUCTION
- MUCKING: CONTRACTOR SHALL COORDINATE WITH OWNER AND THEIR GEOTECHNICAL REPRESENTATIVE TO COORDINATE REMOVAL OF ANY SOFT AREAS.
- FILL AND COMPACTION SHOULD COMPLY WITH GEOTECHNICAL RECOMMENDATIONS.
- QUANTITIES AND COMPLETE INSTALLATION TO SPECIFIED GRADES
- THE CONTRACTOR SHALL FURNISH SUITABLE BORROW MATERIAL FROM AN OFF-SITE PROPERLY PERMITTED FACILITY AS REQUIRED.
- IN WRITING, NOT LESS THAN 10 DAYS PRIOR TO EXCAVATING
- THE CONTRACTOR SHALL BE REPAIRED AT THE EXPENSE OF THE CONTRACTOR.
- 14. THE CONTRACTOR SHALL FIELD VERIFY ALL DIMENSIONS AT THE SITE. FURTHERMORE THE CONTRACTOR SHALL REPORT ALL DISCREPANCIES OR QUESTIONS TO THE ENGINEER
- 15. THE CONTRACTOR SHALL PROVIDE ANY AND ALL LAYOUT REQUIRED TO CONSTRUCT HIS WORK UNLESS OTHERWISE DIRECTED BY OWNER
- RESPONSIBILITY OF THE CONTRACTOR AND SHALL COMPLY WITH ALL REQUIREMENTS.
- 18. ALL AREAS SHALL BE GRADED FOR POSITIVE DRAINAGE. CONTRACTOR SHALL REPORT ANY DISCREPANCIES TO THE ENGINEER PRIOR TO INSTALLATION. ALL AREAS SHALL BE SLOPED
- TO DRAIN AWAY FROM BUILDINGS AT ALL TIMES.
- 19. CONCRETE FOR WALKS, CURBS AND DRIVES SHALL HAVE A MINIMUM COMPRESSIVE STRENGTH OF 3000 PSI @ 28 DAYS AIR ENTRAINED.
- 21. ALL SIDEWALKS SHALL BE FREE OF CRACKS, BREAKS, OR ANY OTHER DEFECT PRIOR TO RECEIVING A CERTIFICATE OF OCCUPANCY.

GRUBBING AND STRIPPING: CONTRACTOR SHALL RAKE AND REMOVE ROOTS, STUMPS, VEGETATION, DEBRIS, EXISTING STRUCTURES ABOVE AND BELOW GRADE, ORGANIC MATERIAL

DISPOSAL: CLEARED, GRUBBED, STRIPPED OR OTHER WASTE MATERIAL SHALL BE REMOVED FROM SITE AND DISPOSED OF IN A PROPERLY PERMITTED FACILITY.

THE CONTRACTOR SHALL NOTE THAT THE GRADING PLAN MAY NOT REPRESENT A BALANCED EARTHWORK CONDITION. THE CONTRACTOR SHALL BE RESPONSIBLE FOR CUT AND FILL

INFORMATION CONCERNING UNDERGROUND UTILITIES WAS OBTAINED FROM AVAILABLE RECORDS. IT SHALL BE THE RESPONSIBILITY OF THE CONTRACTOR TO DETERMINE THE EXACT ELEVATIONS AND LOCATIONS OF ALL EXISTING UTILITIES AT ALL CROSSINGS PRIOR TO COMMENCING TRENCH EXCAVATION. IF ACTUAL CLEARANCES ARE LESS THAN INDICATED ON PLAN, THE CONTRACTOR SHALL CONTACT THE DESIGN ENGINEER BEFORE PROCEEDING WITH CONSTRUCTION. ANY CONDITION DISCOVERED OR EXISTING THAT FICATION OF THESE PLANS SHALL BE BROUGHT TO THE ATTENTION OF THE DESIGN ENGINEER BEFORE PROCEEDING WITH CONSTRUCTION 10. NO CONSTRUCTION IS TO BEGIN BEFORE LOCATION OF EXISTING UTILITIES HAS BEEN DETERMINED. CALL "NC ONE-CALL" AT LEAST 48 HOURS BEFORE COMMENCING CONSTRUCTION. 11. THE CONTRACTOR IS RESPONSIBLE FOR THE LOCATION AND PROTECTION OF ALL EXISTING UTILITIES DURING CONSTRUCTION. BEFORE COMMENCING ANY EXCAVATIONS IN OR ALONG ROADWAYS OR RIGHT-OF-WAYS, PUBLIC AREAS OR IN PRIVATE EASEMENTS, THE CONTRACTOR SHALL NOTIFY ALL APPROPRIATE PERSONNEL OF THEIR INTENT TO EXCAVATE,

12. THE CONTRACTOR SHALL BE RESPONSIBLE TO COORDINATE DISCONNECTION/ RECONNECTION AND/OR THE RELOCATION OF ALL EXISTING UTILITIES WITH APPROPRIATE PERSONNEL 13. CONTRACTOR SHALL ADJUST ALL MANHOLES, VALVE & CURB BOXES TO FINAL GRADE UPON COMPLETION OF ALL CONSTRUCTION. ANY BOXES DAMAGED OR OTHERWISE DISTURBED BY

16. ALL SERVICE CONNECTIONS SHALL BE INSTALLED TO MEET ALL LOCAL, STATE, AND CFPUA CODES. METERS, TAPS, MATERIALS, WORKMANSHIP AND ALL FEES SHALL BE THE

17. ALL BACKFILL FROM UTILITY INSTALLATION MUST BE COMPACTED OR AMENDED TO PROVIDE TRAFFIC BEARING CAPACITY. GEOTECHNICAL ENGINEER TO BE CONSULTED AT

20. FIELD TESTING SHALL BE DONE BY AN INDEPENDENT TESTING LABORATORY PAID FOR BY THE OWNER. FURTHER TESTING REQUIRED DUE TO A FAILED TEST WILL BE PAID FOR BY THE

3 OF 5

| REES                                                                                                                                                                                                                                                                                                                                                                                                                                                                                                                                                                                                                                                                                                                                                                                                                                                                                                                                                                                                                                                                                                                                                                                                                                                                                                                                                                                                                                                                                                                                                                                                                                                                                                                                                                                                                                                                                                                                                                                                                                                                                                                           | BOTANICAL / COMMON NAME                                     | CONT  |
|--------------------------------------------------------------------------------------------------------------------------------------------------------------------------------------------------------------------------------------------------------------------------------------------------------------------------------------------------------------------------------------------------------------------------------------------------------------------------------------------------------------------------------------------------------------------------------------------------------------------------------------------------------------------------------------------------------------------------------------------------------------------------------------------------------------------------------------------------------------------------------------------------------------------------------------------------------------------------------------------------------------------------------------------------------------------------------------------------------------------------------------------------------------------------------------------------------------------------------------------------------------------------------------------------------------------------------------------------------------------------------------------------------------------------------------------------------------------------------------------------------------------------------------------------------------------------------------------------------------------------------------------------------------------------------------------------------------------------------------------------------------------------------------------------------------------------------------------------------------------------------------------------------------------------------------------------------------------------------------------------------------------------------------------------------------------------------------------------------------------------------|-------------------------------------------------------------|-------|
| $\bigcirc$                                                                                                                                                                                                                                                                                                                                                                                                                                                                                                                                                                                                                                                                                                                                                                                                                                                                                                                                                                                                                                                                                                                                                                                                                                                                                                                                                                                                                                                                                                                                                                                                                                                                                                                                                                                                                                                                                                                                                                                                                                                                                                                     | Cercis c. `Forest Pansy` TM / Forest Pansy Redbud           | B&B   |
|                                                                                                                                                                                                                                                                                                                                                                                                                                                                                                                                                                                                                                                                                                                                                                                                                                                                                                                                                                                                                                                                                                                                                                                                                                                                                                                                                                                                                                                                                                                                                                                                                                                                                                                                                                                                                                                                                                                                                                                                                                                                                                                                | llex x a. `East Palatka` / Single Stem East Palatka Holly   | B&B   |
| and the second s | Quercus virginiana / Southern Live Oak                      | B & B |
| IRUBS                                                                                                                                                                                                                                                                                                                                                                                                                                                                                                                                                                                                                                                                                                                                                                                                                                                                                                                                                                                                                                                                                                                                                                                                                                                                                                                                                                                                                                                                                                                                                                                                                                                                                                                                                                                                                                                                                                                                                                                                                                                                                                                          | BOTANICAL / COMMON NAME                                     | CONT  |
| $\bigotimes$                                                                                                                                                                                                                                                                                                                                                                                                                                                                                                                                                                                                                                                                                                                                                                                                                                                                                                                                                                                                                                                                                                                                                                                                                                                                                                                                                                                                                                                                                                                                                                                                                                                                                                                                                                                                                                                                                                                                                                                                                                                                                                                   | Aucuba j. `Gold Dust` / Gold Dust Aucuba                    | 7 gal |
| સંસ                                                                                                                                                                                                                                                                                                                                                                                                                                                                                                                                                                                                                                                                                                                                                                                                                                                                                                                                                                                                                                                                                                                                                                                                                                                                                                                                                                                                                                                                                                                                                                                                                                                                                                                                                                                                                                                                                                                                                                                                                                                                                                                            | Fatsia japonica / Japanese Fatsia                           | 7 gal |
|                                                                                                                                                                                                                                                                                                                                                                                                                                                                                                                                                                                                                                                                                                                                                                                                                                                                                                                                                                                                                                                                                                                                                                                                                                                                                                                                                                                                                                                                                                                                                                                                                                                                                                                                                                                                                                                                                                                                                                                                                                                                                                                                | Hydrangea p. `Limelight` TM / Limelight Hydrangea           | 3 gal |
| $\bigcirc$                                                                                                                                                                                                                                                                                                                                                                                                                                                                                                                                                                                                                                                                                                                                                                                                                                                                                                                                                                                                                                                                                                                                                                                                                                                                                                                                                                                                                                                                                                                                                                                                                                                                                                                                                                                                                                                                                                                                                                                                                                                                                                                     | Ilex vomitoria `Nana` / Dwarf Yaupon                        | 3 gal |
| $\odot$                                                                                                                                                                                                                                                                                                                                                                                                                                                                                                                                                                                                                                                                                                                                                                                                                                                                                                                                                                                                                                                                                                                                                                                                                                                                                                                                                                                                                                                                                                                                                                                                                                                                                                                                                                                                                                                                                                                                                                                                                                                                                                                        | Ligustrum j. `Recurvifolium` / Wax leaf ligustrum           | 7 gal |
| $\bigcirc$                                                                                                                                                                                                                                                                                                                                                                                                                                                                                                                                                                                                                                                                                                                                                                                                                                                                                                                                                                                                                                                                                                                                                                                                                                                                                                                                                                                                                                                                                                                                                                                                                                                                                                                                                                                                                                                                                                                                                                                                                                                                                                                     | Ligustrum japonicum / Tree Form Ligustrum                   | B&B   |
| $\ominus$                                                                                                                                                                                                                                                                                                                                                                                                                                                                                                                                                                                                                                                                                                                                                                                                                                                                                                                                                                                                                                                                                                                                                                                                                                                                                                                                                                                                                                                                                                                                                                                                                                                                                                                                                                                                                                                                                                                                                                                                                                                                                                                      | Miscanthus s. `Adagio` / Adagio Eulalia Grass               | 3 gal |
| $\bigcirc$                                                                                                                                                                                                                                                                                                                                                                                                                                                                                                                                                                                                                                                                                                                                                                                                                                                                                                                                                                                                                                                                                                                                                                                                                                                                                                                                                                                                                                                                                                                                                                                                                                                                                                                                                                                                                                                                                                                                                                                                                                                                                                                     | Nandina domestica / Heavenly Bamboo                         | 3 gal |
| $\bigoplus$                                                                                                                                                                                                                                                                                                                                                                                                                                                                                                                                                                                                                                                                                                                                                                                                                                                                                                                                                                                                                                                                                                                                                                                                                                                                                                                                                                                                                                                                                                                                                                                                                                                                                                                                                                                                                                                                                                                                                                                                                                                                                                                    | Nandina domestica `Firepower` / Firepower Heavenly Bamboo   | 3 gal |
| ÷                                                                                                                                                                                                                                                                                                                                                                                                                                                                                                                                                                                                                                                                                                                                                                                                                                                                                                                                                                                                                                                                                                                                                                                                                                                                                                                                                                                                                                                                                                                                                                                                                                                                                                                                                                                                                                                                                                                                                                                                                                                                                                                              | Podocarpus macrophyllus `Dwarf Pringles` / Dwarf Podocarpus | 7 gal |
| ROUND COVERS                                                                                                                                                                                                                                                                                                                                                                                                                                                                                                                                                                                                                                                                                                                                                                                                                                                                                                                                                                                                                                                                                                                                                                                                                                                                                                                                                                                                                                                                                                                                                                                                                                                                                                                                                                                                                                                                                                                                                                                                                                                                                                                   | BOTANICAL / COMMON NAME                                     | CONT  |
|                                                                                                                                                                                                                                                                                                                                                                                                                                                                                                                                                                                                                                                                                                                                                                                                                                                                                                                                                                                                                                                                                                                                                                                                                                                                                                                                                                                                                                                                                                                                                                                                                                                                                                                                                                                                                                                                                                                                                                                                                                                                                                                                | Liriope gigantea / Giant Liriope                            | 1 GAL |
|                                                                                                                                                                                                                                                                                                                                                                                                                                                                                                                                                                                                                                                                                                                                                                                                                                                                                                                                                                                                                                                                                                                                                                                                                                                                                                                                                                                                                                                                                                                                                                                                                                                                                                                                                                                                                                                                                                                                                                                                                                                                                                                                | Trachelospermum a. `Asiatic` / Asiatic Jasmine              | 1 qt  |
| DD/SEED                                                                                                                                                                                                                                                                                                                                                                                                                                                                                                                                                                                                                                                                                                                                                                                                                                                                                                                                                                                                                                                                                                                                                                                                                                                                                                                                                                                                                                                                                                                                                                                                                                                                                                                                                                                                                                                                                                                                                                                                                                                                                                                        | BOTANICAL / COMMON NAME                                     | CONT  |
|                                                                                                                                                                                                                                                                                                                                                                                                                                                                                                                                                                                                                                                                                                                                                                                                                                                                                                                                                                                                                                                                                                                                                                                                                                                                                                                                                                                                                                                                                                                                                                                                                                                                                                                                                                                                                                                                                                                                                                                                                                                                                                                                | Eremochloa ophiuroides / Centipede Sod                      | sod   |