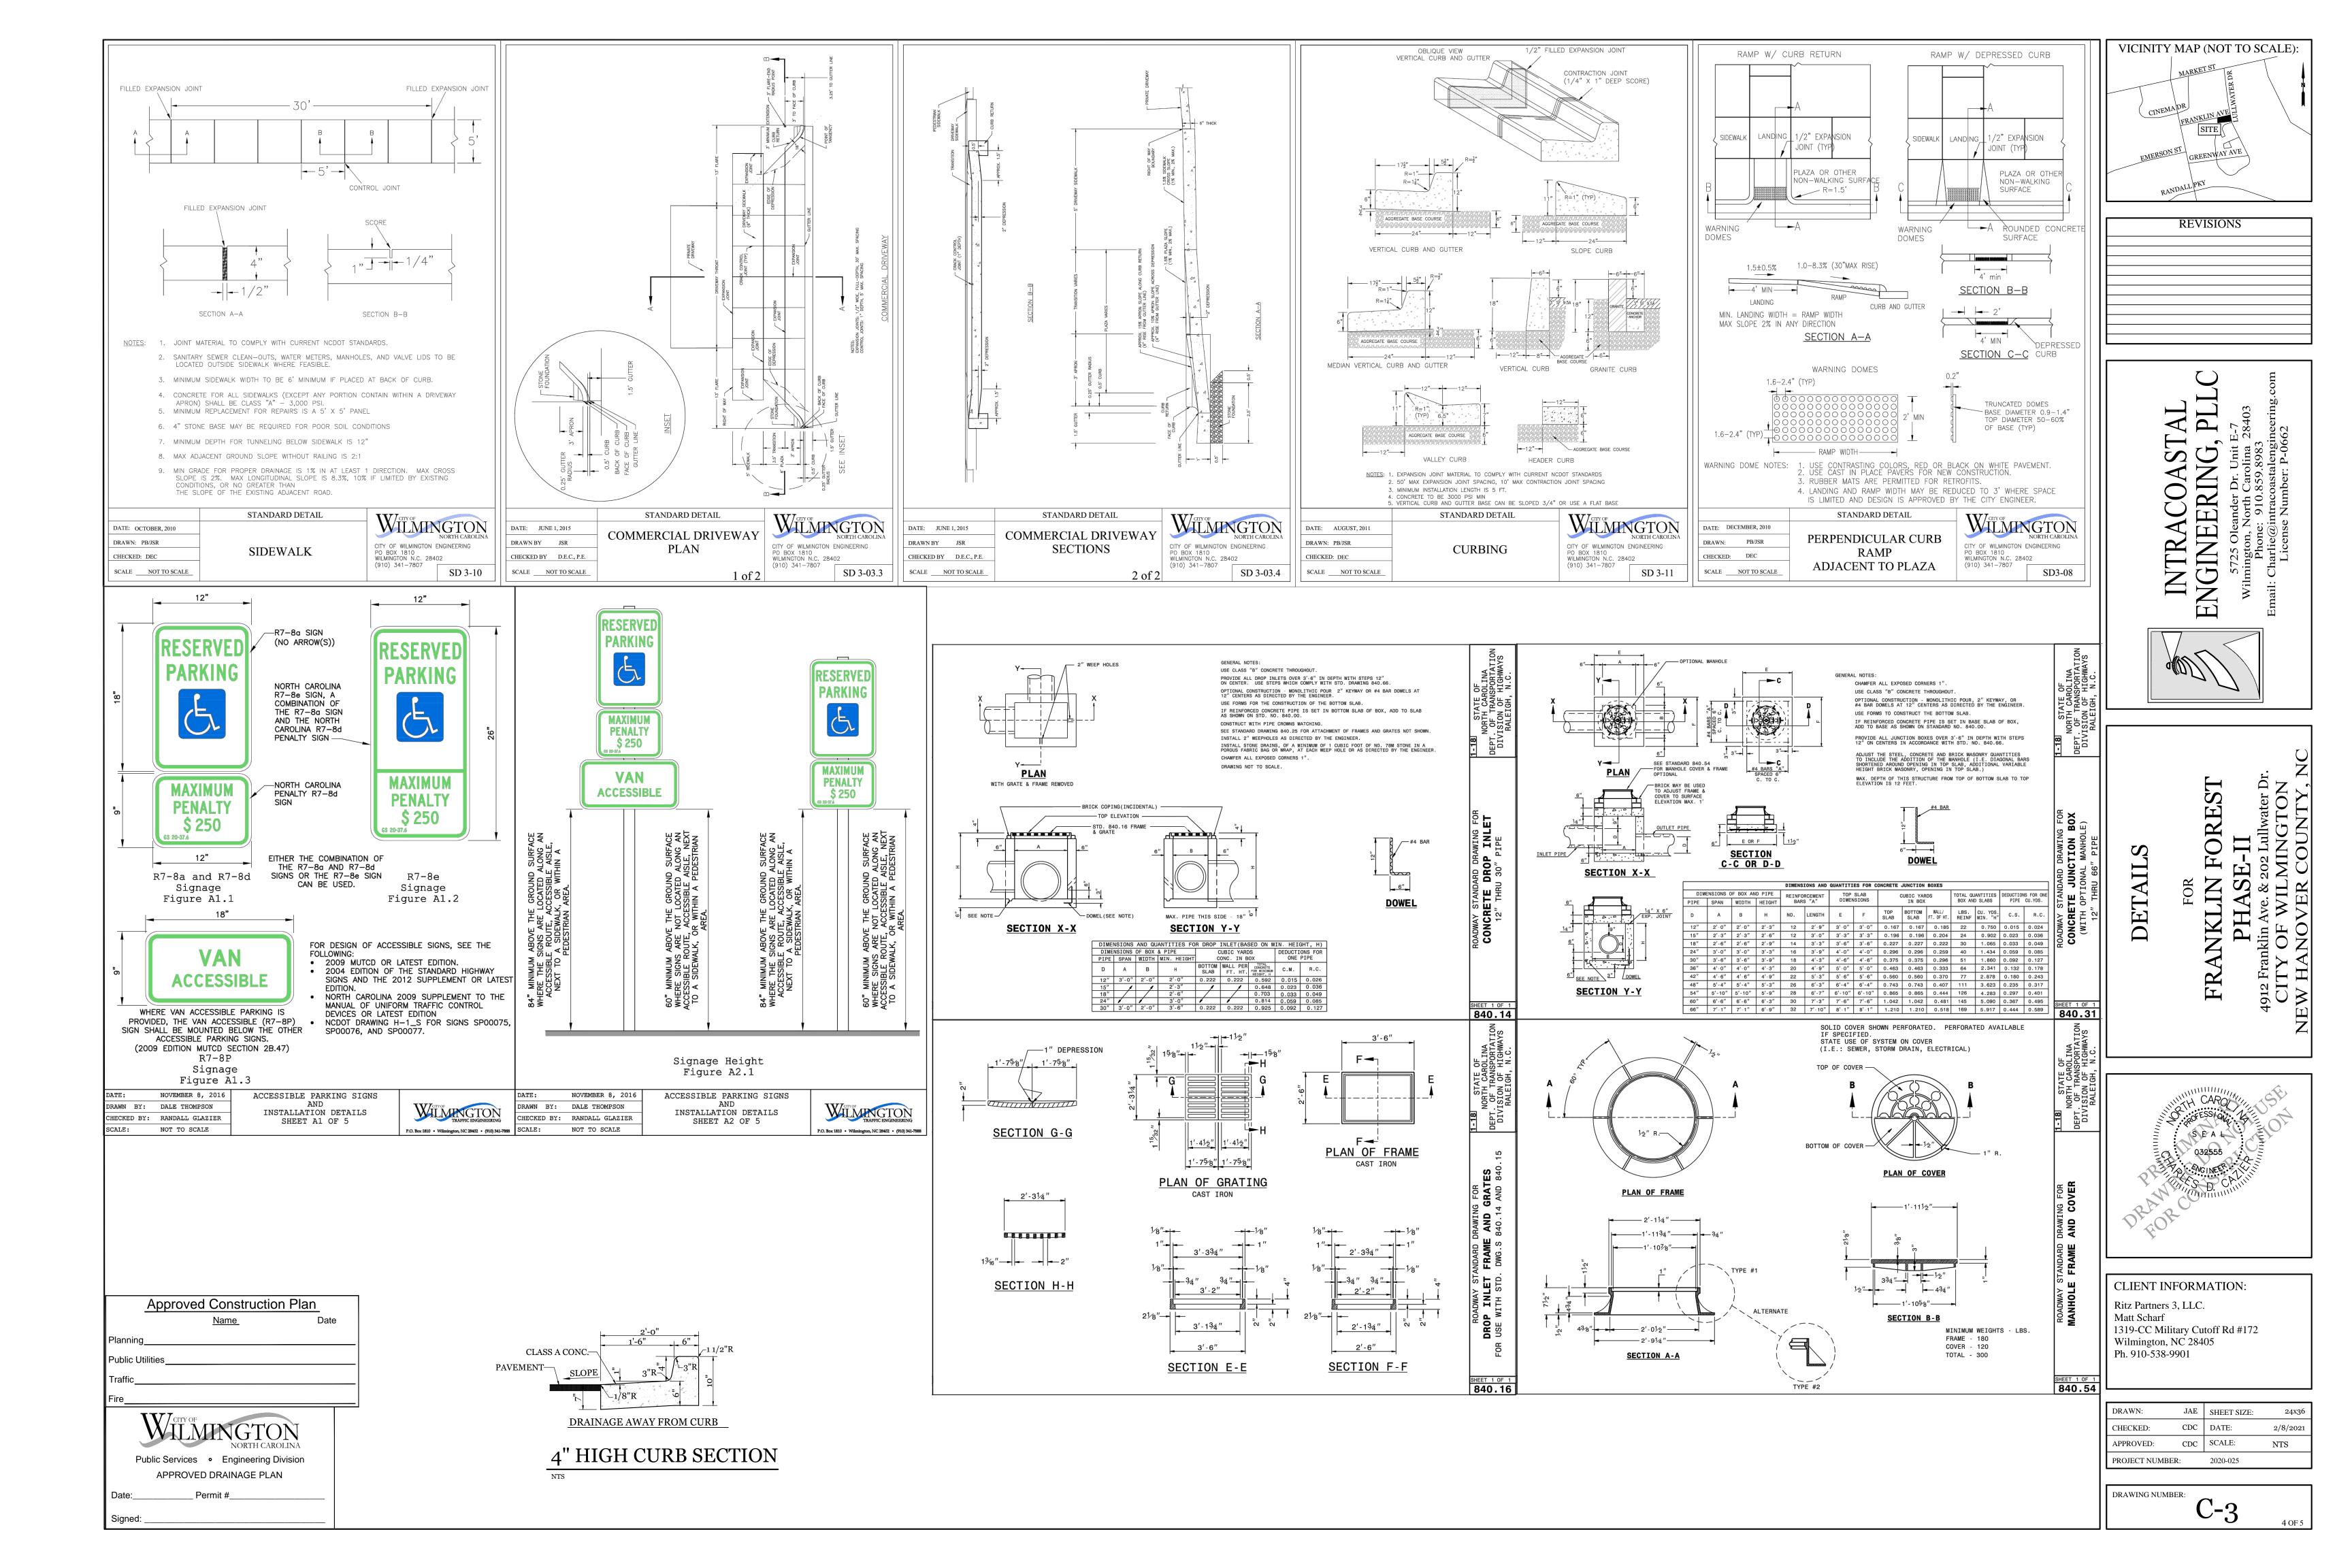

Scale: 1"=30'

2 OF 5

- THE CONTRACTOR SHALL VISIT THE SITE AND BECOME FAMILIAR WITH EXISTING CONDITIONS BOTH ON AND ADJACENT TO THE SITE CLEARING: CONTRACTOR SHALL REMOVE ALL TREES AND VEGETATION WITHIN LIMITS OF CONSTRUCTION UNLESS OTHERWISE DESIGNATED TO REMAIN.
- OR ANY OTHER UNSUITABLE MATERIAL WITHIN LIMITS OF CONSTRUCTION
- MUCKING: CONTRACTOR SHALL COORDINATE WITH OWNER AND THEIR GEOTECHNICAL REPRESENTATIVE TO COORDINATE REMOVAL OF ANY SOFT AREAS.
- FILL AND COMPACTION SHOULD COMPLY WITH GEOTECHNICAL RECOMMENDATIONS.
- QUANTITIES AND COMPLETE INSTALLATION TO SPECIFIED GRADES
- THE CONTRACTOR SHALL FURNISH SUITABLE BORROW MATERIAL FROM AN OFF-SITE PROPERLY PERMITTED FACILITY AS REQUIRED.
- IN WRITING, NOT LESS THAN 10 DAYS PRIOR TO EXCAVATING
- THE CONTRACTOR SHALL BE REPAIRED AT THE EXPENSE OF THE CONTRACTOR.
- 14. THE CONTRACTOR SHALL FIELD VERIFY ALL DIMENSIONS AT THE SITE. FURTHERMORE THE CONTRACTOR SHALL REPORT ALL DISCREPANCIES OR QUESTIONS TO THE ENGINEER
- 15. THE CONTRACTOR SHALL PROVIDE ANY AND ALL LAYOUT REQUIRED TO CONSTRUCT HIS WORK UNLESS OTHERWISE DIRECTED BY OWNER
- RESPONSIBILITY OF THE CONTRACTOR AND SHALL COMPLY WITH ALL REQUIREMENTS.
- 18. ALL AREAS SHALL BE GRADED FOR POSITIVE DRAINAGE. CONTRACTOR SHALL REPORT ANY DISCREPANCIES TO THE ENGINEER PRIOR TO INSTALLATION. ALL AREAS SHALL BE SLOPED
- TO DRAIN AWAY FROM BUILDINGS AT ALL TIMES.
- 19. CONCRETE FOR WALKS, CURBS AND DRIVES SHALL HAVE A MINIMUM COMPRESSIVE STRENGTH OF 3000 PSI @ 28 DAYS AIR ENTRAINED.
- 21. ALL SIDEWALKS SHALL BE FREE OF CRACKS, BREAKS, OR ANY OTHER DEFECT PRIOR TO RECEIVING A CERTIFICATE OF OCCUPANCY.

GRUBBING AND STRIPPING: CONTRACTOR SHALL RAKE AND REMOVE ROOTS, STUMPS, VEGETATION, DEBRIS, EXISTING STRUCTURES ABOVE AND BELOW GRADE, ORGANIC MATERIAL

DISPOSAL: CLEARED, GRUBBED, STRIPPED OR OTHER WASTE MATERIAL SHALL BE REMOVED FROM SITE AND DISPOSED OF IN A PROPERLY PERMITTED FACILITY.

THE CONTRACTOR SHALL NOTE THAT THE GRADING PLAN MAY NOT REPRESENT A BALANCED EARTHWORK CONDITION. THE CONTRACTOR SHALL BE RESPONSIBLE FOR CUT AND FILL

INFORMATION CONCERNING UNDERGROUND UTILITIES WAS OBTAINED FROM AVAILABLE RECORDS. IT SHALL BE THE RESPONSIBILITY OF THE CONTRACTOR TO DETERMINE THE EXACT ELEVATIONS AND LOCATIONS OF ALL EXISTING UTILITIES AT ALL CROSSINGS PRIOR TO COMMENCING TRENCH EXCAVATION. IF ACTUAL CLEARANCES ARE LESS THAN INDICATED ON PLAN, THE CONTRACTOR SHALL CONTACT THE DESIGN ENGINEER BEFORE PROCEEDING WITH CONSTRUCTION. ANY CONDITION DISCOVERED OR EXISTING THAT FICATION OF THESE PLANS SHALL BE BROUGHT TO THE ATTENTION OF THE DESIGN ENGINEER BEFORE PROCEEDING WITH CONSTRUCTION 10. NO CONSTRUCTION IS TO BEGIN BEFORE LOCATION OF EXISTING UTILITIES HAS BEEN DETERMINED. CALL "NC ONE-CALL" AT LEAST 48 HOURS BEFORE COMMENCING CONSTRUCTION. 11. THE CONTRACTOR IS RESPONSIBLE FOR THE LOCATION AND PROTECTION OF ALL EXISTING UTILITIES DURING CONSTRUCTION. BEFORE COMMENCING ANY EXCAVATIONS IN OR ALONG ROADWAYS OR RIGHT-OF-WAYS, PUBLIC AREAS OR IN PRIVATE EASEMENTS, THE CONTRACTOR SHALL NOTIFY ALL APPROPRIATE PERSONNEL OF THEIR INTENT TO EXCAVATE,

12. THE CONTRACTOR SHALL BE RESPONSIBLE TO COORDINATE DISCONNECTION/ RECONNECTION AND/OR THE RELOCATION OF ALL EXISTING UTILITIES WITH APPROPRIATE PERSONNEL 13. CONTRACTOR SHALL ADJUST ALL MANHOLES, VALVE & CURB BOXES TO FINAL GRADE UPON COMPLETION OF ALL CONSTRUCTION. ANY BOXES DAMAGED OR OTHERWISE DISTURBED BY

16. ALL SERVICE CONNECTIONS SHALL BE INSTALLED TO MEET ALL LOCAL, STATE, AND CFPUA CODES. METERS, TAPS, MATERIALS, WORKMANSHIP AND ALL FEES SHALL BE THE

17. ALL BACKFILL FROM UTILITY INSTALLATION MUST BE COMPACTED OR AMENDED TO PROVIDE TRAFFIC BEARING CAPACITY. GEOTECHNICAL ENGINEER TO BE CONSULTED AT

20. FIELD TESTING SHALL BE DONE BY AN INDEPENDENT TESTING LABORATORY PAID FOR BY THE OWNER. FURTHER TESTING REQUIRED DUE TO A FAILED TEST WILL BE PAID FOR BY THE

3 OF 5

| REES                                                                                                                                                                                                                                                                                                                                                                                                                                                                                                                                                                                                                                                                                                                                                                                                                                                                                                                                                                                                                                                                                                                                                                                                                                                                                                                                                                                                                                                                                                                                                                                                                                                                                                                                                                                                                                                                                                                                                                                                                                                                                                                           | BOTANICAL / COMMON NAME                                     | CONT  |
|--------------------------------------------------------------------------------------------------------------------------------------------------------------------------------------------------------------------------------------------------------------------------------------------------------------------------------------------------------------------------------------------------------------------------------------------------------------------------------------------------------------------------------------------------------------------------------------------------------------------------------------------------------------------------------------------------------------------------------------------------------------------------------------------------------------------------------------------------------------------------------------------------------------------------------------------------------------------------------------------------------------------------------------------------------------------------------------------------------------------------------------------------------------------------------------------------------------------------------------------------------------------------------------------------------------------------------------------------------------------------------------------------------------------------------------------------------------------------------------------------------------------------------------------------------------------------------------------------------------------------------------------------------------------------------------------------------------------------------------------------------------------------------------------------------------------------------------------------------------------------------------------------------------------------------------------------------------------------------------------------------------------------------------------------------------------------------------------------------------------------------|-------------------------------------------------------------|-------|
| $\bigcirc$                                                                                                                                                                                                                                                                                                                                                                                                                                                                                                                                                                                                                                                                                                                                                                                                                                                                                                                                                                                                                                                                                                                                                                                                                                                                                                                                                                                                                                                                                                                                                                                                                                                                                                                                                                                                                                                                                                                                                                                                                                                                                                                     | Cercis c. `Forest Pansy` TM / Forest Pansy Redbud           | B&B   |
|                                                                                                                                                                                                                                                                                                                                                                                                                                                                                                                                                                                                                                                                                                                                                                                                                                                                                                                                                                                                                                                                                                                                                                                                                                                                                                                                                                                                                                                                                                                                                                                                                                                                                                                                                                                                                                                                                                                                                                                                                                                                                                                                | llex x a. `East Palatka` / Single Stem East Palatka Holly   | B&B   |
| and the second s | Quercus virginiana / Southern Live Oak                      | B & B |
| IRUBS                                                                                                                                                                                                                                                                                                                                                                                                                                                                                                                                                                                                                                                                                                                                                                                                                                                                                                                                                                                                                                                                                                                                                                                                                                                                                                                                                                                                                                                                                                                                                                                                                                                                                                                                                                                                                                                                                                                                                                                                                                                                                                                          | BOTANICAL / COMMON NAME                                     | CONT  |
| $\bigotimes$                                                                                                                                                                                                                                                                                                                                                                                                                                                                                                                                                                                                                                                                                                                                                                                                                                                                                                                                                                                                                                                                                                                                                                                                                                                                                                                                                                                                                                                                                                                                                                                                                                                                                                                                                                                                                                                                                                                                                                                                                                                                                                                   | Aucuba j. `Gold Dust` / Gold Dust Aucuba                    | 7 gal |
| સંસ                                                                                                                                                                                                                                                                                                                                                                                                                                                                                                                                                                                                                                                                                                                                                                                                                                                                                                                                                                                                                                                                                                                                                                                                                                                                                                                                                                                                                                                                                                                                                                                                                                                                                                                                                                                                                                                                                                                                                                                                                                                                                                                            | Fatsia japonica / Japanese Fatsia                           | 7 gal |
|                                                                                                                                                                                                                                                                                                                                                                                                                                                                                                                                                                                                                                                                                                                                                                                                                                                                                                                                                                                                                                                                                                                                                                                                                                                                                                                                                                                                                                                                                                                                                                                                                                                                                                                                                                                                                                                                                                                                                                                                                                                                                                                                | Hydrangea p. `Limelight` TM / Limelight Hydrangea           | 3 gal |
| $\bigcirc$                                                                                                                                                                                                                                                                                                                                                                                                                                                                                                                                                                                                                                                                                                                                                                                                                                                                                                                                                                                                                                                                                                                                                                                                                                                                                                                                                                                                                                                                                                                                                                                                                                                                                                                                                                                                                                                                                                                                                                                                                                                                                                                     | Ilex vomitoria `Nana` / Dwarf Yaupon                        | 3 gal |
| $\odot$                                                                                                                                                                                                                                                                                                                                                                                                                                                                                                                                                                                                                                                                                                                                                                                                                                                                                                                                                                                                                                                                                                                                                                                                                                                                                                                                                                                                                                                                                                                                                                                                                                                                                                                                                                                                                                                                                                                                                                                                                                                                                                                        | Ligustrum j. `Recurvifolium` / Wax leaf ligustrum           | 7 gal |
| $\bigcirc$                                                                                                                                                                                                                                                                                                                                                                                                                                                                                                                                                                                                                                                                                                                                                                                                                                                                                                                                                                                                                                                                                                                                                                                                                                                                                                                                                                                                                                                                                                                                                                                                                                                                                                                                                                                                                                                                                                                                                                                                                                                                                                                     | Ligustrum japonicum / Tree Form Ligustrum                   | B&B   |
| $\ominus$                                                                                                                                                                                                                                                                                                                                                                                                                                                                                                                                                                                                                                                                                                                                                                                                                                                                                                                                                                                                                                                                                                                                                                                                                                                                                                                                                                                                                                                                                                                                                                                                                                                                                                                                                                                                                                                                                                                                                                                                                                                                                                                      | Miscanthus s. `Adagio` / Adagio Eulalia Grass               | 3 gal |
| $\bigcirc$                                                                                                                                                                                                                                                                                                                                                                                                                                                                                                                                                                                                                                                                                                                                                                                                                                                                                                                                                                                                                                                                                                                                                                                                                                                                                                                                                                                                                                                                                                                                                                                                                                                                                                                                                                                                                                                                                                                                                                                                                                                                                                                     | Nandina domestica / Heavenly Bamboo                         | 3 gal |
| $\bigoplus$                                                                                                                                                                                                                                                                                                                                                                                                                                                                                                                                                                                                                                                                                                                                                                                                                                                                                                                                                                                                                                                                                                                                                                                                                                                                                                                                                                                                                                                                                                                                                                                                                                                                                                                                                                                                                                                                                                                                                                                                                                                                                                                    | Nandina domestica `Firepower` / Firepower Heavenly Bamboo   | 3 gal |
| ÷                                                                                                                                                                                                                                                                                                                                                                                                                                                                                                                                                                                                                                                                                                                                                                                                                                                                                                                                                                                                                                                                                                                                                                                                                                                                                                                                                                                                                                                                                                                                                                                                                                                                                                                                                                                                                                                                                                                                                                                                                                                                                                                              | Podocarpus macrophyllus `Dwarf Pringles` / Dwarf Podocarpus | 7 gal |
| ROUND COVERS                                                                                                                                                                                                                                                                                                                                                                                                                                                                                                                                                                                                                                                                                                                                                                                                                                                                                                                                                                                                                                                                                                                                                                                                                                                                                                                                                                                                                                                                                                                                                                                                                                                                                                                                                                                                                                                                                                                                                                                                                                                                                                                   | BOTANICAL / COMMON NAME                                     | CONT  |
|                                                                                                                                                                                                                                                                                                                                                                                                                                                                                                                                                                                                                                                                                                                                                                                                                                                                                                                                                                                                                                                                                                                                                                                                                                                                                                                                                                                                                                                                                                                                                                                                                                                                                                                                                                                                                                                                                                                                                                                                                                                                                                                                | Liriope gigantea / Giant Liriope                            | 1 GAL |
|                                                                                                                                                                                                                                                                                                                                                                                                                                                                                                                                                                                                                                                                                                                                                                                                                                                                                                                                                                                                                                                                                                                                                                                                                                                                                                                                                                                                                                                                                                                                                                                                                                                                                                                                                                                                                                                                                                                                                                                                                                                                                                                                | Trachelospermum a. `Asiatic` / Asiatic Jasmine              | 1 qt  |
| DD/SEED                                                                                                                                                                                                                                                                                                                                                                                                                                                                                                                                                                                                                                                                                                                                                                                                                                                                                                                                                                                                                                                                                                                                                                                                                                                                                                                                                                                                                                                                                                                                                                                                                                                                                                                                                                                                                                                                                                                                                                                                                                                                                                                        | BOTANICAL / COMMON NAME                                     | CONT  |
|                                                                                                                                                                                                                                                                                                                                                                                                                                                                                                                                                                                                                                                                                                                                                                                                                                                                                                                                                                                                                                                                                                                                                                                                                                                                                                                                                                                                                                                                                                                                                                                                                                                                                                                                                                                                                                                                                                                                                                                                                                                                                                                                | Eremochloa ophiuroides / Centipede Sod                      | sod   |